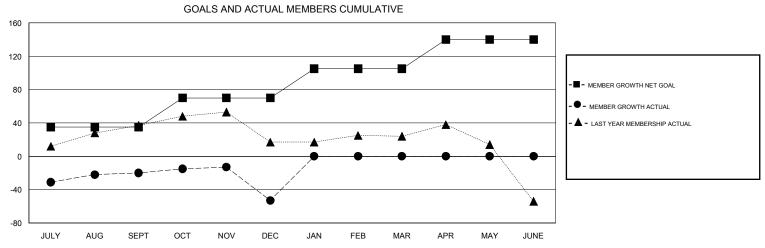

## District 21 C

GMT: LOCATION ARIZONA GMT CA

| Clubs         |               |             |               | Members               |                           |                         |                                                    |  |
|---------------|---------------|-------------|---------------|-----------------------|---------------------------|-------------------------|----------------------------------------------------|--|
|               | RESULTS FOR   | R 2019-2020 |               | RESULTS FOR 2019-2020 |                           |                         |                                                    |  |
| QUARTER       | NEW CLUB GOAL | NEW CLUBS   | DROPPED CLUBS | QUARTER               | MEMBER GROWTH NET<br>GOAL | MEMBER GROWTH<br>ACTUAL | DROPPED<br>MEMBERS ACTUAL<br>(including transfers) |  |
| JULY/AUG/SEPT | 0             | 0           | 3             | JULY/AUG/SEPT         | 35                        | 40                      | 59                                                 |  |
| OCT/NOV/DEC   | 0             | 0           | 2             | OCT/NOV/DEC           | 35                        | 41                      | 67                                                 |  |
| JAN/FEB/MAR   | 1             | 0           | 0             | JAN/FEB/MAR           | 35                        | 0                       | 0                                                  |  |
| APR/MAY/JUNE  | 0             | 0           | 0             | APR/MAY/JUNE          | 35                        | 0                       | 0                                                  |  |